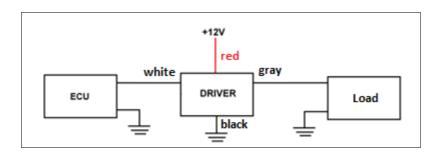

## Supply voltage: 5 – 25 V Max switching frequency: 20 Hz

Max output current: 20 A

|--|

Resined enclosure

Dimensions: 12 x 20 x 30 mm

Weight: 40g

Wire length: 30 cm

| Wire  | Function |
|-------|----------|
| Black | GND      |
| Red   | 12V      |
| Grey  | Output   |
| White | Input    |

Image 2: Wiring diagram

DOC REV: October / 2018