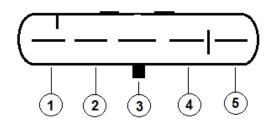

#### **Pinout**

| Pin | Function |
|-----|----------|
| 1   | ETC-     |
| 2   | ETC+     |
| 3   | Signal   |
| 4   | GND      |
| 5   | VCC      |

DOC REV: October / 2018