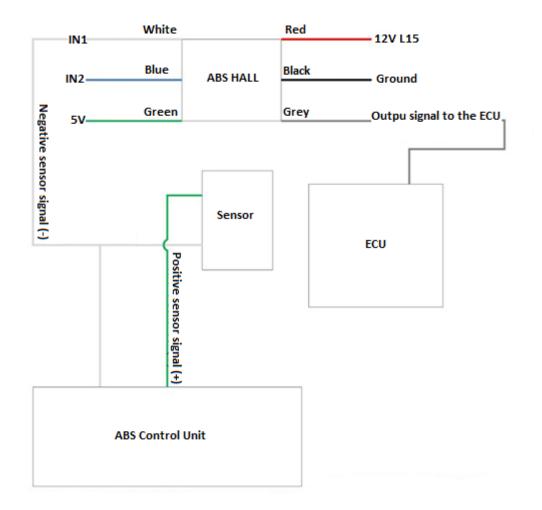

th the ABS module

The ABS-HALL adapter aims to receive the signal of speed sensors of ABS modules, which have two-wire type HALL sensors. It can either receive the signal directly, or it can receive the signal parallel with the installed ABS module.

# **Technical Specifications**

#### **Electrical characteristics**

Supply voltage: 8 – 20 V

Output supply voltage: 5 V

Split mode input: IN1

Direct mode input: IN2

**Mechanical characteristics** 

Dimensions: 15 x 25 x 45 mm

Temperature range

Weight: 80g

Total cable length: 30 cm

Pinout

| Wire  | Function |
|-------|----------|
| White | IN1      |
| Blue  | IN2      |
| Green | 5V       |
| Red   | 12V      |
| Black | GND      |
| Grey  | OUT      |

# ABS-HALL Adapter

www.protuneelectronics.com.br



Direct mode



Split mode