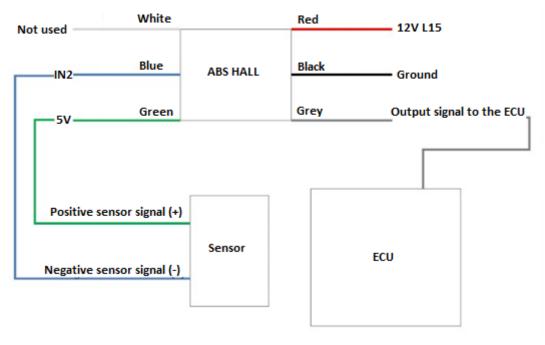

in parallel with the ABS module

The ABS-HALL adapter aims to receive the signal of speed sensors of ABS modules, which have two-wire type HALL sensors. It can either receive the signal directly, or it can receive the signal parallel with the installed ABS module.

# **Technical Specifications**

#### **Electrical characteristics**

Supply voltage: 8 – 20 V

Output supply voltage: 5 V

Split mode input: IN1

Direct mode input: IN2

**Mechanical characteristics** 

Dimensions: 15 x 25 x 45 mm

Temperature range

Weight: 80g

Total cable length: 30 cm

Pinout

| Wire  | Function |
|-------|----------|
| White | IN1      |
| Blue  | IN2      |
| Green | 5V       |
| Red   | 12V      |
| Black | GND      |
| Grey  | OUT      |

# ABS-HALL Adapter

www.protuneelectronics.com.br



Direct mode



Split mode