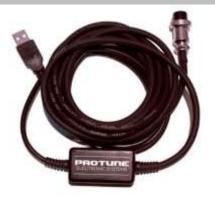

### Serial Communication Cable

www.protuneelectronics.com.br

Image 1: Serial communication cable

 Used to communicate the PR330 / PR-Sport ECUs with Pro Tune Workbench PRO software

Length: 3,40 m

Noise suppression

## **General**

This cable has an 8-way female connector that must be connected to the ECU harness and a USB output for connection to the computer. The Serial Cable can be used with the entire Pro Tune ECU line and with the CB1204. This cable has superior immunity to noise when compared to a standard USB cable.

The ECUs Pro Tune PR330 / PR-Sport requires the Serial Cable to be connected to the computer. The 8-Way connector must be connected to the 8-way ECU harness outlet.