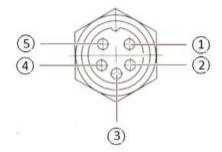

### **Mechanical characteristics**

8-way female MIKE connector

USB connector

Weight: 60g

Total cable length: 3,40 m

| Pin | Function |
|-----|----------|
| 1   | Ground   |
| 2   | 12V      |
| 3   | -        |
| 4   | Rx       |
| 5   | Tx       |